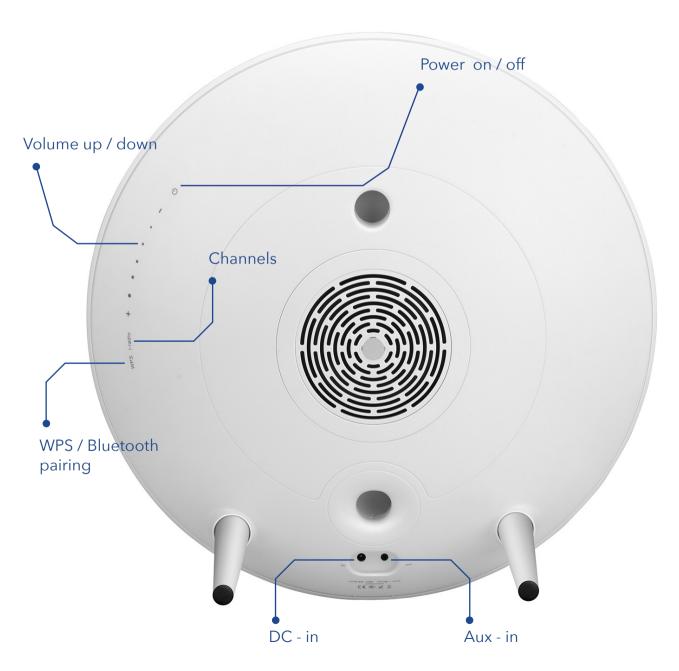

### ■ Touch Control & App

Intuitive touch-interface ensures easy operation. The app supports iOS and Android, making it compatible with almost every smartphone

## **HOW TO USE**