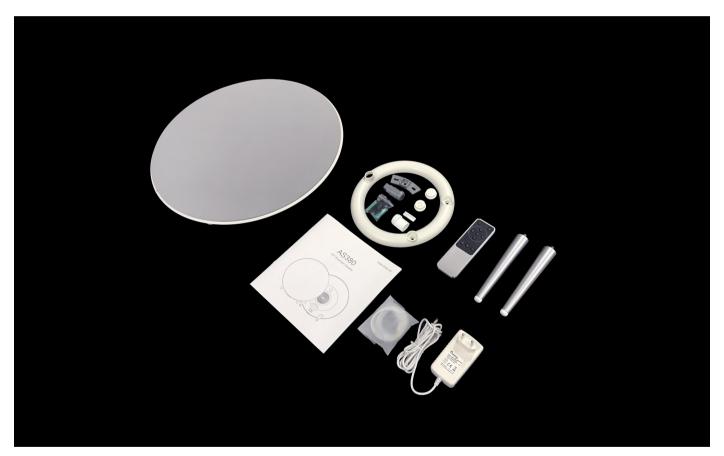

### IN THE BOX

Speaker, Aux in cable, Adapter, Audio cable, Rubber pad, Wall-mounted bracket, 2 x stand, Remote control, User's manual