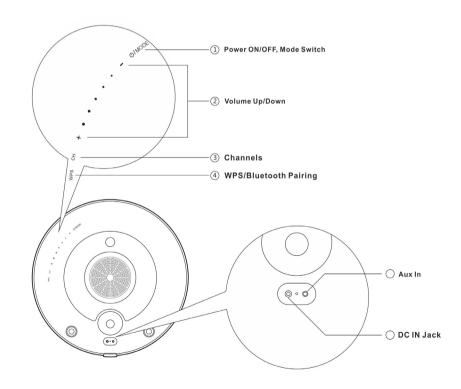

### ■ Touch Control & App

Intuitive touch-interface ensures easy operation. The app supports iOS and Android, making it compatible with almost every smartphone

## **HOW TO USE**