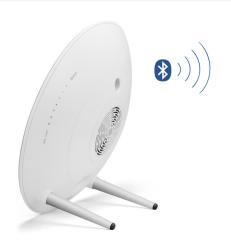

# MOON WIFI BLUETOOTH SPEAKER

#### **OVERVIEW**

Moon Wifi Bluetooth Loudspeak is designed for people who love listening to music and also decorating their home in elegant style. You can change the front cover of this moon-shaped speaker into different colours easily by yourself. Not only does it provide immersive sound for multiple rooms, but also it can be controlled by phone after being connected to WIFI or Bluetooth. Furthermore, the 2 ways of installation, including mounting to a wall and placing on flat surfaces, enables you to manage interior space effectively. If you are a music-lover with pursuit of quality of life, you would never want to miss it.

### ■ Clear Acoustic Quality

Immersive sound in one room or multiple rooms with the strong power of deep bass. The 2.1 CH Speaker can connect via WIFI or bluetooth.