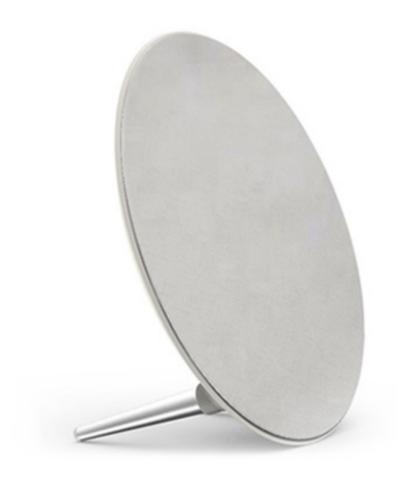

# MOON WIFI BLUETOOTH SPEAKER

#### **OVERVIEW**

Moon Wifi Bluetooth Loudspeak is designed for people who love listening to music and also decorating their home in elegant style. You can change the front cover of this moon-shaped speaker into different colours easily by yourself. Not only does it provide immersive sound for multiple rooms, but also it can be controlled by phone after being connected to WIFI or Bluetooth. Furthermore, the 2 ways of installation, including mounting to a wall and placing on flat surfaces, enables you to manage interior space effectively. If you are a music-lover with pursuit of quality of life, you would never want to miss it.

### ■ Changeable & Customized Front Panels

The front meshes are available in various designs and colors and users can change them easily. You can put the speaker on the table or hang it on the wall.

### ■ Clear Acoustic Quality

Immersive sound in one room or multiple rooms with the strong power of deep bass. The 2.1 CH Speaker can connect via WIFI or bluetooth.