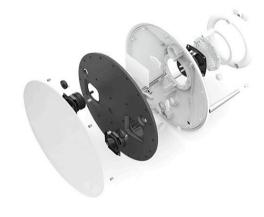

### ■ Changeable & Customized Front Panels

The front meshes are available in various designs and colors and users can change them easily. You can put the speaker on the table or hang it on the wall.

### IN THE BOX

Speaker, Aux in cable, Adapter, Audio cable, Rubber pad, Wall-mounted bracket, 2 x stand, Remote control, User's manual