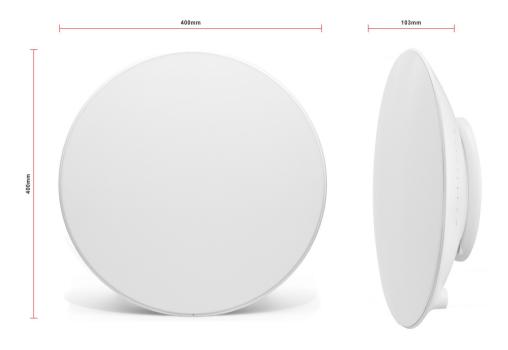

## **SPECIFICATIONS**

| POWER                   | 25 W + 10 W x 2 RMS 1 %                  |
|-------------------------|------------------------------------------|
| FREQUENCY               | 80 Hz - 18 KHz                           |
| SNR                     | min. 75 dB                               |
| POWER SUPPLY            | Adapter DC 18 V - 2 A                    |
| MATERIAL                | ABS / Cloth                              |
| GROSS WEIGHT            | 3.5 kg                                   |
| LOUDSPEAKER SIZE        | 4" x 1 + 1.5" x 2 + 2.75" x 2            |
| PRODUCT SIZE            | Ø 42 cm x 11 cm                          |
| SIZE                    | Ø 42 cm x 11 cm                          |
| GIFT BOX SIZE           | 50 x 47 x 20 cm                          |
| CARTON BOX SIZE         | 51 x 51 x 20 cm; 1 pc per one carton box |
| CARTON BOX GROSS WEIGHT | 5.5 kg                                   |
| CARTON BOX NET WEIGHT   | 5 kg                                     |