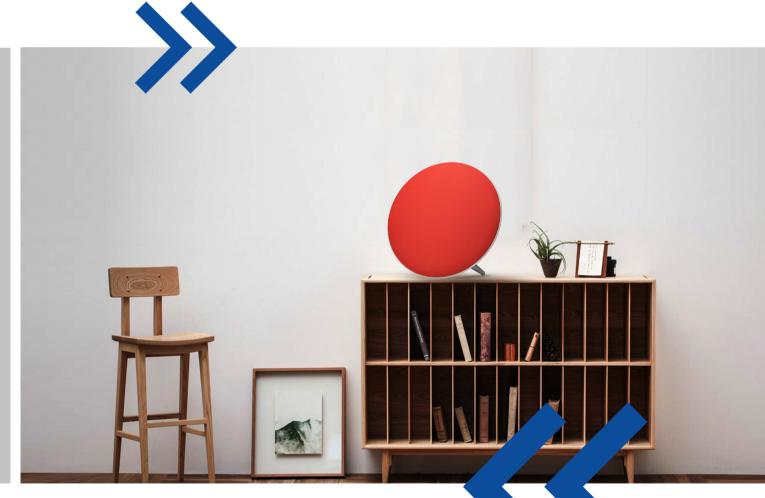

# MOON WIFI BLUETOOTH SPEAKER

#### **OVERVIEW**

Moon Wifi Bluetooth Loudspeak is designed for people who love listening to music and also decorating their home in elegant style. You can change the front cover of this moon-shaped speaker into different colours easily by yourself. Not only does it provide immersive sound for multiple rooms, but also it can be controlled by phone after being connected to WIFI or Bluetooth. Furthermore, the 2 ways of installation, including mounting to a wall and placing on flat surfaces, enables you to manage interior space effectively. If you are a music-lover with pursuit of quality of life, you would never want to miss it.

### ■ Changeable & Customized Front Panels

The front meshes are available in various designs and colors and users can change them easily. You can put the speaker on the table or hang it on the wall.