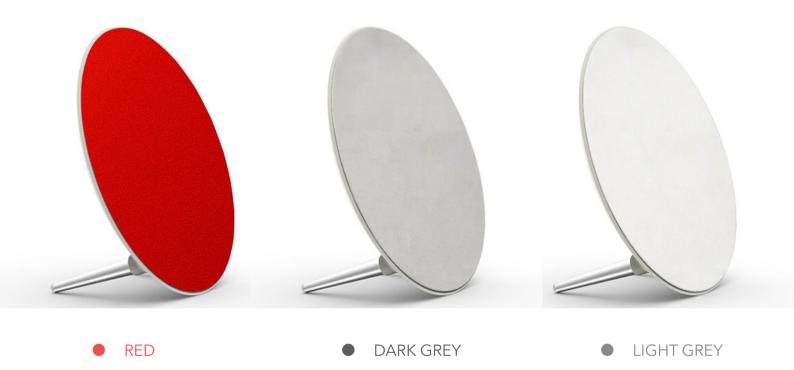

### ■ Changeable & Customized Front Panels

The front meshes are available in various designs and colors and users can change them easily. You can put the speaker on the table or hang it on the wall.

## **COLORS**